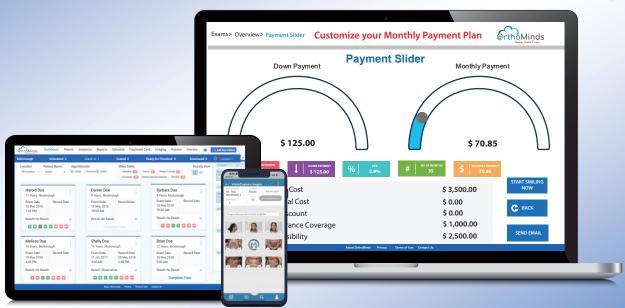

## Insurance and Billing Services

Insurance and Billing Services permit more time for patient focus by allowing OrthoMinds to take care of your Insurance and Billing burden for you! OrthoMinds will verify patient insurance, manage rejected claims, and collect insurance payments. Additionally, OrthoMinds will collect patient payments AND follow-up for patient and insurance missed payments. Ask us about our All-Inclusive package today!